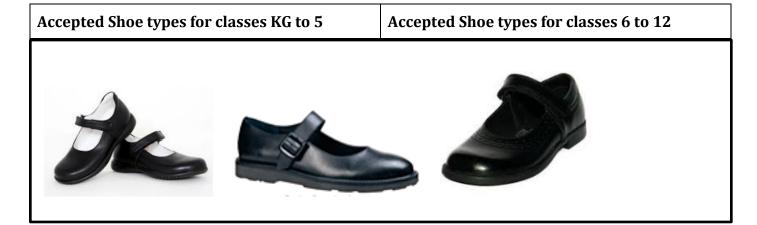

## Accepted Shoe types for classes KG to 5

> White Hairband /Ribbon

## Accepted Shoe types for classes 6 to 12