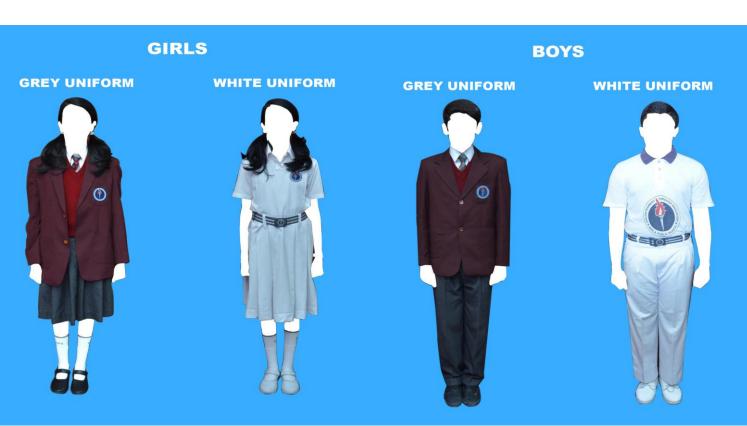

#### BOYS

|                   | Regular                                                                           | P.E Uniform (to be worn on days the students have P.E Lessons)                                               |  |
|-------------------|-----------------------------------------------------------------------------------|--------------------------------------------------------------------------------------------------------------|--|
| Kindergarten to X |                                                                                   |                                                                                                              |  |
| A                 | White Shirt with School Logo - Half /Full<br>Sleeves                              | White T-shirt with School Logo                                                                               |  |
| 4                 | Grey Shorts (only for classes KG-1 to class 2) / Trousers (for all other classes) | <ul> <li>White Shorts(only for classes KG1<br/>to class 2) / Trousers (for all other<br/>classes)</li> </ul> |  |
| ~                 | BPS Blazer (During winter and on Special Occasions)                               | <ul> <li>BPS Blazer (During winter and on<br/>Special Occasions)</li> </ul>                                  |  |
| ~                 | Ready Knot BPS Tie (For Classes KG to<br>7) Normal BPS Tie (for Classes 8 to 10)  | <ul><li>BPS Sweater (During Winter Only)</li></ul>                                                           |  |
| $\checkmark$      | BPS Belt                                                                          | > BPS Belt                                                                                                   |  |
| $\succ$           | White BPS Socks                                                                   | White BPS Socks                                                                                              |  |
| ×                 | Black Shoes with Velcro (Classes KG to 5)                                         | Plain White Shoes with Velcro<br>(Classes KG to 5)                                                           |  |
| A                 | Black Dress Shoes with lace (Classes 6 to 10)                                     | Plain White Shoes with lace<br>(Classes 6 to 10)                                                             |  |
| XI & XII          |                                                                                   |                                                                                                              |  |
| ×                 | White Shirt with School Logo - Half /Full<br>Sleeves                              | White Shirt with School Logo –<br>Half/Full Sleeves                                                          |  |
| $\triangleright$  | Grey Trousers                                                                     | Grey Trousers                                                                                                |  |
| A                 | Vest (Grey)                                                                       | <ul><li>Vest (Grey)</li></ul>                                                                                |  |

| <ul> <li>BPS Blazer (During winter and on<br/>Special Occasions)</li> </ul> | <ul> <li>BPS Blazer (During winter and on<br/>Special Occasions)</li> </ul> |
|-----------------------------------------------------------------------------|-----------------------------------------------------------------------------|
| Normal Tie for class 11 and 12                                              | BPS Sweater (During winter)                                                 |
| BPS Belt                                                                    | ➢ BPS Belt                                                                  |
| White BPS Socks                                                             | White BPS Socks                                                             |
| <ul> <li>Black Shoes with lace</li> </ul>                                   | Plain Black Shoes with lace                                                 |

# GIRLS

| Regular                                                                                                                                 | P.E Uniform (to be worn on days the students have P.E Lessons)                         |  |  |  |
|-----------------------------------------------------------------------------------------------------------------------------------------|----------------------------------------------------------------------------------------|--|--|--|
| Kindergarten to X                                                                                                                       |                                                                                        |  |  |  |
| White Shirt with School Logo -<br>Half/Full Sleeves                                                                                     | White T-shirt with School Logo (KG<br>TO V), White Shirt with School Logo<br>(VI to X) |  |  |  |
| Grey Pinafore                                                                                                                           | <ul> <li>White Skirt (KG to V), White Pinafore<br/>(VI to X)</li> </ul>                |  |  |  |
| <ul> <li>BPS Blazer (During winter and on<br/>Special Occasions)</li> </ul>                                                             | BPS Blazer (During winter and on Special Occasions)                                    |  |  |  |
| BPS Sweater (During winter)                                                                                                             | > BPS Sweater                                                                          |  |  |  |
| <ul> <li>Ready Knot BPS Tie (for classes KG to</li> <li>7) Normal BPS Tie (for Classes 8 to</li> <li>10) along with BPS belt</li> </ul> | > BPS Belt                                                                             |  |  |  |
| > White BPS Socks                                                                                                                       | White BPS Socks                                                                        |  |  |  |
| Plain Black Shoes (Strapped)                                                                                                            | > White Shoes (Lace)                                                                   |  |  |  |
| White Hairband/Ribbon                                                                                                                   | > White Hairband / Ribbon                                                              |  |  |  |
| XI & XII                                                                                                                                |                                                                                        |  |  |  |
| White Shirt with School Logo                                                                                                            | White Shirt with School Logo                                                           |  |  |  |
| ≻ Grey Skirt                                                                                                                            | <ul> <li>Grey Skirt</li> </ul>                                                         |  |  |  |
| Vest (Grey) with BPS scarf                                                                                                              | Vest (Grey) with BPS scarf                                                             |  |  |  |
| BPS Blazer (During winter and on Special Occasions)                                                                                     | <ul> <li>BPS Blazer (During winter and on<br/>Special Occasions)</li> </ul>            |  |  |  |
| BPS Sweater (During winter)                                                                                                             | BPS Sweater (During winter)                                                            |  |  |  |
| > BPS Belt                                                                                                                              | > BPS Belt                                                                             |  |  |  |
| White BPS Socks                                                                                                                         | White BPS Socks                                                                        |  |  |  |
| Plain Black Shoes (Strapped)                                                                                                            | Plain Black Shoes (Strapped)                                                           |  |  |  |